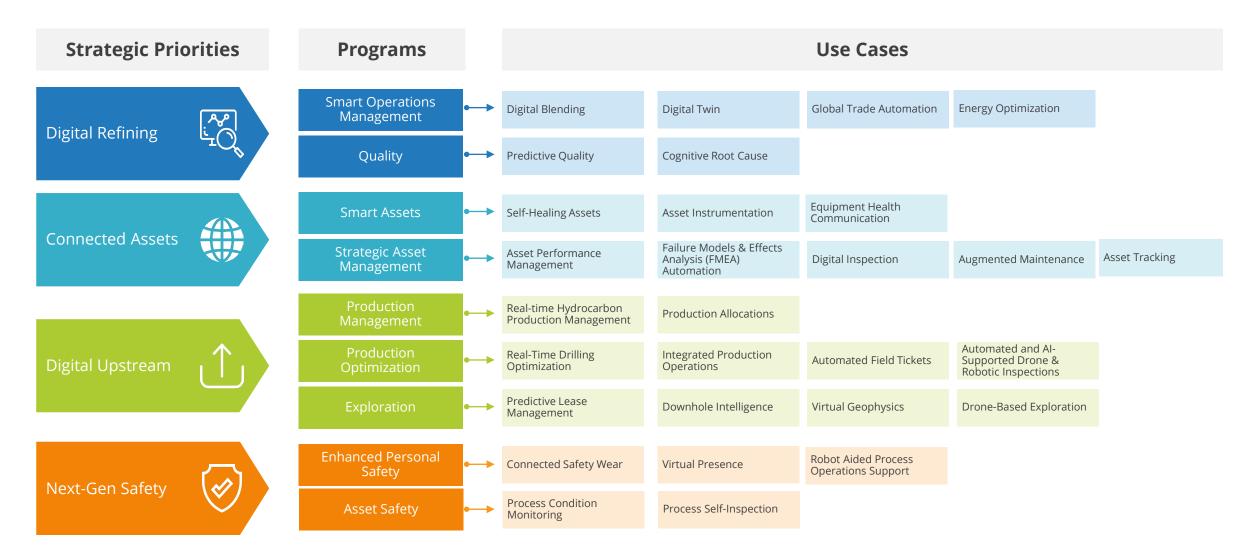

## IDC Energy Insights: Agile Energy

Agile Energy Digital Roadmap **Process** Condition Monitoring Augmented Self-Healing Downhole Maintenance Intelligence **Assets** Integrated Virtual Presence Process Self-Production **Digital Blending** Inspection Operations Real-time **Cognitive Root Predictive Lease** Drilling Cause Management Optimization **Digital Twin** Automated & Al Supported Energy Virtual **Asset Tracking** Drone And Robot-aided Optimization Geophysics Process Robotic Predictive Operations & Inspections Quality Support Digital Drone-Based Real-time Failure Models Inspection Exploration Hydrocarbon & Effects Production Analysis (FMEA) Management Automation Asset **HORIZON 3** Asset Global Trade Instrumen-Performance Use cases that imagine the possibilities Automation tation **HORIZON 2** Management Use cases that are being incubated Production Equipment Allocations Health Communication Automated Connected Field Tickets Safety Wear **HORIZON 1** 