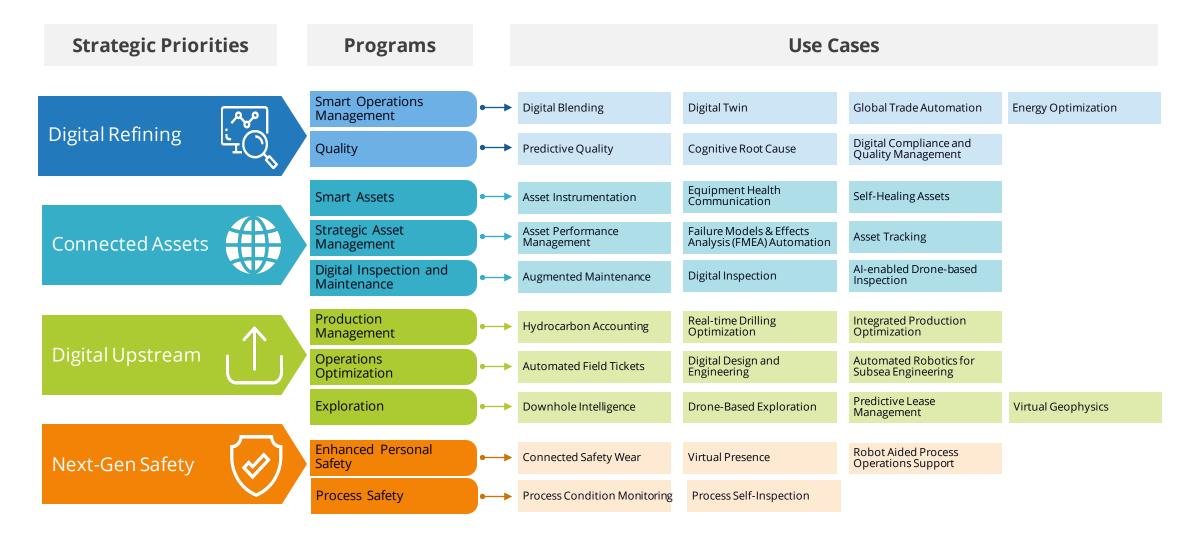

## IDC Energy Insights: Agile Energy

Agile Energy Digital Roadmap **Process** Digital Design Condition and Engineering Monitoring Augmented Self-Healing Downhole Maintenance Intelligence Assets Integrated Process Self-Virtual Presence Production **Digital Blending** Inspection Optimization Real-time Cognitive Root **Predictive Lease** Drilling Cause Management Optimization Digital Twin Al-enabled Energy Virtual **Asset Tracking** Robot-aided Drone-based Optimization Geophysics Process Predictive Inspections Operations & Quality Support Digital Compliance & Digital Drone-based Automated Failure Models Quality Inspection **Exploration Robotics for** & Effects Management Subsea Analysis (FMEA) Automation Engineering **HORIZON 3** Asset Asset Global Trade Instrumentation Performance Use cases that imagine the possibilities Automation **HORIZON 2** Management Use cases that are being incubated Equipment Hydrocarbon Health Accounting Communication Automated Field Tickets Connected Safety Wear **HORIZON 1** 